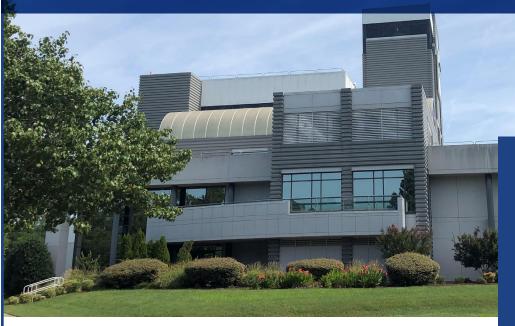

## FOR SALE – ATTRACTIVE OPPORTUNITY FOR FOOD & BEVERAGE MANUFACTURING

1368 Progress Road, Suffolk, Virginia

FOR SALE: 1368 Progress Road, Suffolk, Virginia, a unique opportunity to acquire approximately 125,000 square feet of buildings situated on 21.44 acres within a short distance of the thriving Port of Virginia marine terminals.

The 1368 Progress Road parcel houses 5 structures including the main plant, (±95,528 SF multi-story structure) and a boiler room

and mechanical building (±18,032 SF). Contiguous to the 1368 Progress Road parcel is 1258 Progress Road, which includes two ±5,000 SF single story office / flex properties.