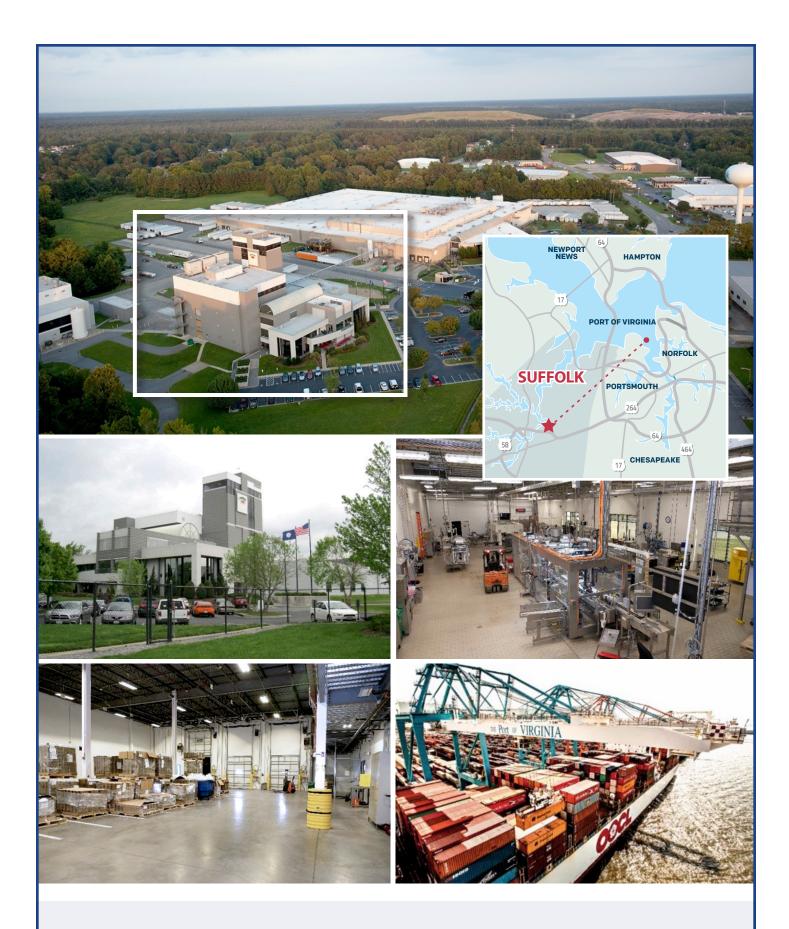

## FOR SALE – ATTRACTIVE OPPORTUNITY FOR FOOD & BEVERAGE MANUFACTURING

1368 Progress Road, Suffolk, Virginia

FOR SALE: 1368 Progress Road, Suffolk, Virginia, a unique opportunity to acquire approximately 125,000 square feet of buildings situated on 21.44 acres within a short distance of the thriving Port of Virginia marine terminals.

The 1368 Progress Road parcel houses 5 structures including the main plant, (±95,528 SF multi-story structure) and a boiler room

and mechanical building (±18,032 SF). Contiguous to the 1368 Progress Road parcel is 1258 Progress Road, which includes two ±5,000 SF single story office / flex properties.

Located within the Wilroy Industrial Park in Suffolk, Virginia, the property has M-2 Heavy Industrial zoning, which allows for a variety of industrial uses. The plant is available for immediate possession.