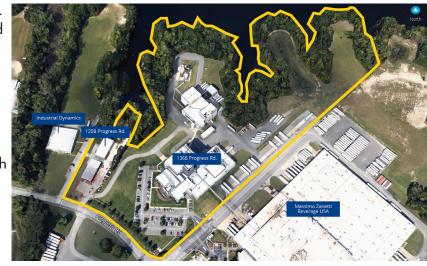

The 1368 Progress Road parcel houses 5 structures including the main plant, (±95,528 SF multi-story structure) and a boiler room

and mechanical building (±18,032 SF). Contiguous to the 1368 Progress Road parcel is 1258 Progress Road, which includes two ±5,000 SF single story office / flex properties.

Located within the Wilroy Industrial Park in Suffolk, Virginia, the property has M-2 Heavy Industrial zoning, which allows for a variety of industrial uses. The plant is available for immediate possession.