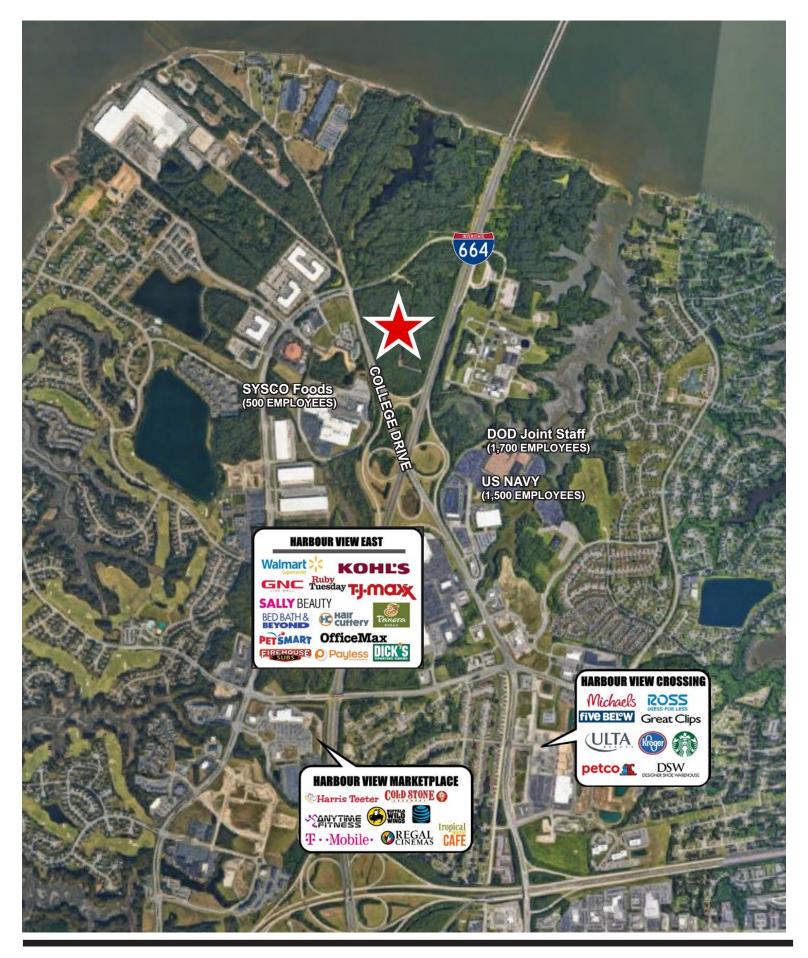

## **PROPERTY FEATURES:**

- The Point is a 55 acre mixed-use development located in the heart of Harbour View in Suffolk. The Point features multiple opportunities to accomodate first-class medical/office tenants: Option 1: 2 story building, ±30,000 SF (plan attached) Option 2: multi-story building from ±50,000 up to 78,000 SF (rendering above)
- Lease Terms ranging from 7-10 years
- Build to suit opportunities available
- Easy accessibility, excellent visibility from Interstate I-664
- Neighboring Employers include: Huntington Ingalls Shipyard (18,000 employees); Department of Defense (1,700 employees); US Navy (1,500 employees); and Sysco Foods (500 employees)