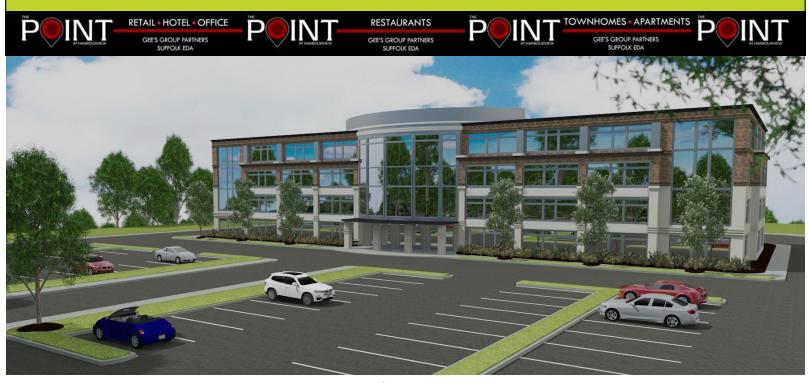

## **PROPERTY FEATURES:**

- The Point is a 55 acre mixed-use development located in the heart of Harbour View in Suffolk. The Point features multiple opportunities to accomodate first-class medical/office tenants: Option 1: 2 story building, ±30,000 SF (plan attached) Option 2: multi-story building from ±50,000 up to 78,000 SF (rendering above)
- Lease Terms ranging from 7-10 years
- Build to suit opportunities available
- Easy accessibility, excellent visibility from Interstate I-664
- Neighboring Employers include: Huntington Ingalls Shipyard (18,000 employees); Department of Defense (1,700 employees); US Navy (1,500 employees); and Sysco Foods (500 employees)