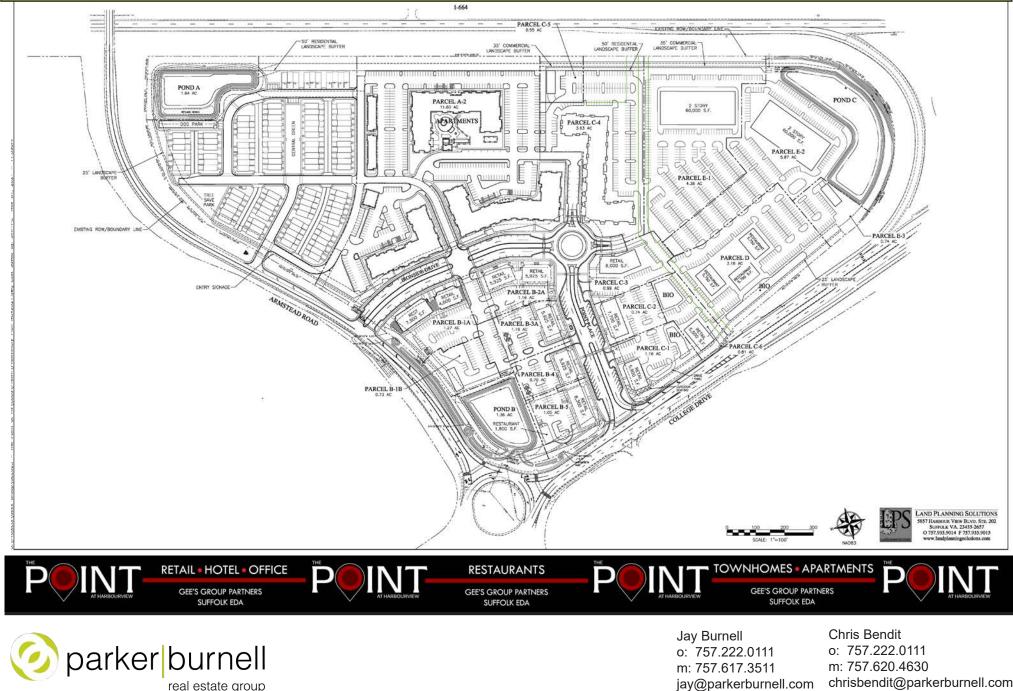

ellent visibility from Interstate I-664
- Neighboring Employers include: Huntington Ingalls Shipyard (18,000 employees); Department of Defense (1,700 employees); US Navy (1,500 employees); and Sysco Foods (500 employees)

| DEMOGRAPHICS    | 3 MILES  | 5 MILES  | 10 MILES |
|-----------------|----------|----------|----------|
| Est. Population | 38,579   | 95,920   | 291,406  |
| Avg HH Income   | \$66,756 | \$72,505 | \$74,896 |
| Households      | 15,131   | 39,431   | 119,269  |





Jay Burnell o: 757.222.0111 m: 757.617.3511 jay@parkerburnell.com real estate group Chris Bendit o: 757.222.0111 m: 757.620.4630 chrisbendit@parkerburnell.com

parker burnell real estate group |1436 s. independence blvd., suite 200, virginia beach, va 23462 | www.parkerburnell.com

## **PRELIMINARY PLAN**



real estate group

chrisbendit@parkerburnell.com

## **OPTION 1 - OFFICE BUILDING**





 Jay Burnell
 Chris Bendit

 o: 757.222.0111
 o: 757.222.0111

 m: 757.617.3511
 m: 757.620.4630

 jay@parkerburnell.com
 chrisbendit@parkerburnell.com



parker burnell real estate group |1436 s. independence blvd., suite 200, virginia beach, va 23462 | www.parkerburnell.com





Jay Burnell o: 757.222.0111 m: 757.617.3511 jay@parkerburnell.com Chris Bendit o: 757.222.0111 m: 757.620.4630 chrisbendit@parkerburnell.com