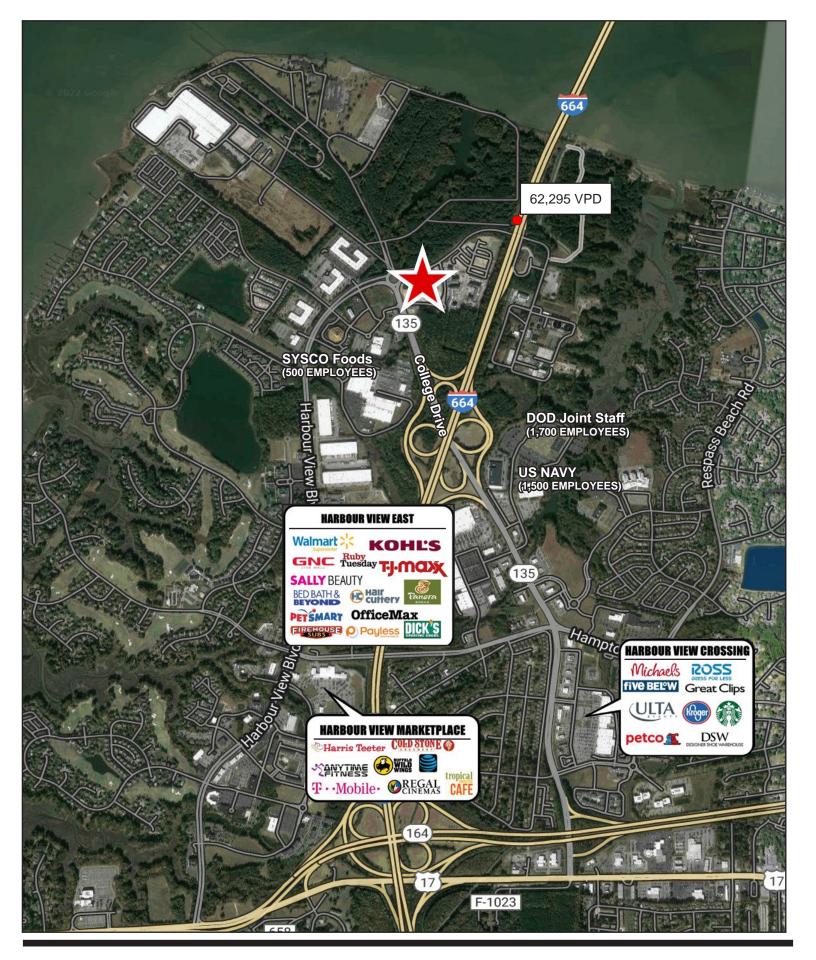

### THE POINT AT HARBOUR VIEW | College Drive & Harbour View Boulevard, Suffolk, Virginia

#### **PROPERTY FEATURES:**

- JOIN OUR NEWEST TENANTS Gianna's Pizzeria & Italian Ristorante & Harbourview Nail Lounge & Spa!
- UNDER CONSTRUCTION! Two (2) buildings ±1,200-5,925 SF of Retail Space! COMING SOON! One (1) 2,500 SF building with drive-thru!
- The Point is a 55 acre mixed-use development located in the heart of Harbour View in Suffolk. The development is designed to accommodate up to ±212,000 sf of multi-use space, including outparcels. The Point also features a first-class residential component containing 100 townhomes and 300 apartments within walking distance.
- ±1,200 100,000 SF of contiguous space (retail or office); Build to suit opportunities available
- Parcels can be subdivided to accommodate various requirements
- Over 62,000 VPD on I-664; interstate signage available
- Neighborhood Employers include: DOD (1,700 employees); US Navy (1,500 employees); and Sysco Foods (500 employees)