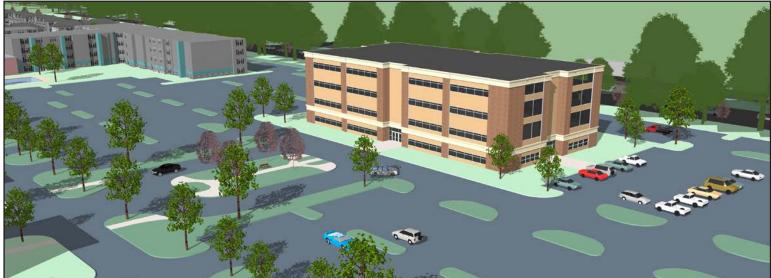

# **RENDERINGS**

#### **PROPERTY FEATURES:**

- JOIN OUR NEWEST TENANTS Gianna's Pizzeria & Italian Ristorante & Harbourview Nail Lounge & Spa!
- UNDER CONSTRUCTION! Two (2) buildings ±1,200-5,925 SF of Retail Space! COMING SOON! One (1) 2,500 SF building with drive-thru!
- The Point is a 55 acre mixed-use development located in the heart of Harbour View in Suffolk. The development is designed to accommodate up to ±212,000 sf of multi-use space, including outparcels. The Point also features a first-class residential component containing 100 townhomes and 300 apartments within walking distance.
- ±1,200 100,000 SF of contiguous space (retail or office); Build to suit opportunities available
- Parcels can be subdivided to accommodate various requirements
- Over 62,000 VPD on I-664; interstate signage available
- Neighborhood Employers include: DOD (1,700 employees); US Navy (1,500 employees); and Sysco Foods (500 employees)