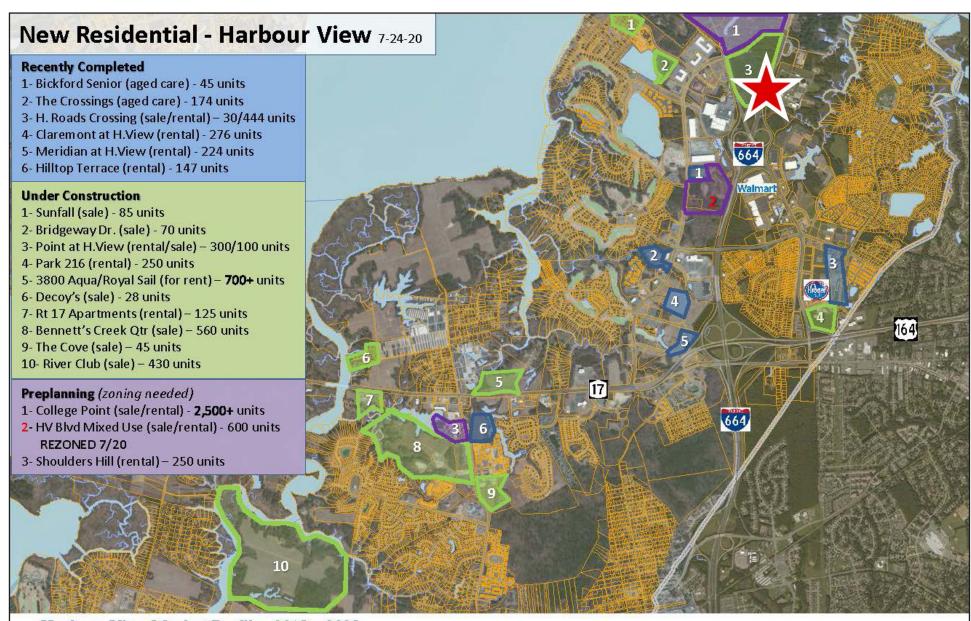

co Foods (500 employees)

| DEMOGRAPHICS    | 3 MILES  | 5 MILES  | 10 MILES |
|-----------------|----------|----------|----------|
| Est. Population | 38,579   | 95,920   | 291,406  |
| Avg HH Income   | \$66,756 | \$72,505 | \$74,896 |
| Households      | 15,131   | 39,431   | 119,269  |



### **PRELIMINARY PLAN**





Jay Burnell o: 757.222.0111

Chris Bendit m: 757.617.3511 m: 757.620.4630

Fiona Sadler m: 757.620.6332 jay@parkerburnell.com chrisbendit@parkerburnell.com fiona@parkerburnell.com

## **BUILDING PLAN**









NEW RETAIL SHOPPING CENTER FOR THE POINT SHEFOLK, VIRGINIA SHEFOLK

A2.0

## **BUILDING PLAN**









NEW RETAL SHOPPING CENTRE FOR THE POLINT SUFFOLK, VIRGINIA



HENDRIX ANDERSON

ENTEROR ELEVATION AND VEW









**RESTAURANTS** 

# **RENDERINGS**













### Harbour View Market Profile, 2018 - 2023

#### Population:

Source: esri

#### Households:

2018 5 miles: 35,917 10 miles: 122,800 15 miles: 324,849 2023 5 miles: 37,404 10 miles: 125,974 15 miles: 333,338

Source: esri







Jay Burnell o: 757.222.0111 m: 757.617.3511 jay@parkerburnell.com

Chris Bendit m: 757.620.4630 chrisbendit@parkerburnell.com

Fiona Sadler m: 757.620.6332 fiona@parkerburnell.com