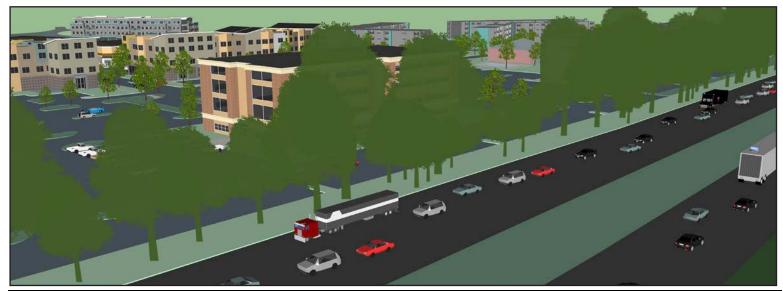

# **RENDERINGS**

#### **PROPERTY FEATURES:**

- JOIN OUR NEWEST TENANTS Gianna's Pizzeria & Italian Ristorante & Harbourview Nail Lounge & Spa!
- UNDER CONSTRUCTION! Two (2) buildings ±1,200-5,925 SF of Retail Space! COMING SOON! One (1) 2,500 SF building with drive-thru!
- The Point is a 55 acre mixed-use development located in the heart of Harbour View in Suffolk. The development is designed to accommodate up to ±212,000 sf of multi-use space, including outparcels. The Point also features a first-class residential component containing 100 townhomes and 300 apartments within walking distance.
- ±1,200 100,000 SF of contiguous space (retail or office); Build to suit opportunities available
- Parcels can be subdivided to accommodate various requirements
- Over 62,000 VPD on I-664; interstate signage available
- Neighborhood Employers include: DOD (1,700 employees); US Navy (1,500 employees); and Sysco Foods (500 employees)