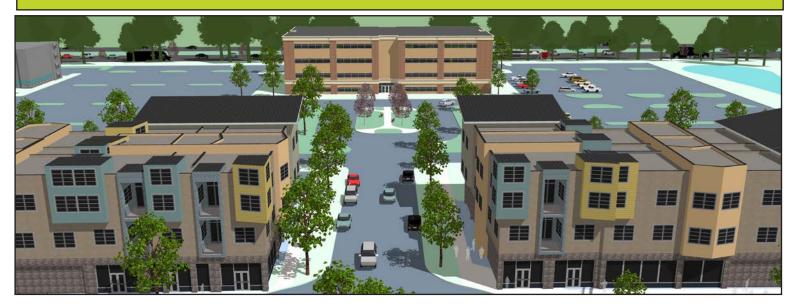

# **RENDERINGS**

#### **PROPERTY FEATURES:**

- JOIN OUR NEWEST TENANTS Gianna's Pizzeria & Italian Ristorante & Harbourview Nail Lounge & Spa!
- UNDER CONSTRUCTION! Two (2) buildings ±1,200-5,925 SF of Retail Space! COMING SOON! One (1) 2,500 SF building with drive-thru!
- The Point is a 55 acre mixed-use development located in the heart of Harbour View in Suffolk. The development is designed to accommodate up to ±212,000 sf of multi-use space, including outparcels. The Point also features a first-class residential component containing 100 townhomes and 300 apartments within walking distance.
- ±1,200 100,000 SF of contiguous space (retail or office); Build to suit opportunities available
- Parcels can be subdivided to accommodate various requirements
- Over 62,000 VPD on I-664; interstate signage available
- Neighborhood Employers include: DOD (1,700 employees); US Navy (1,500 employees); and Sysco Foods (500 employees)