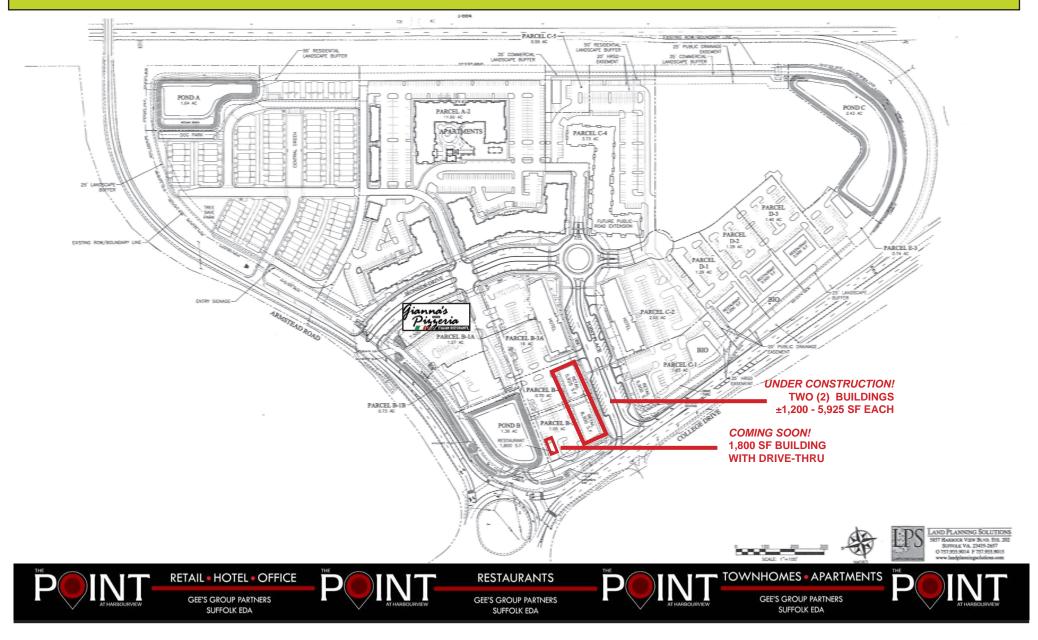

#### **PROPERTY FEATURES:**

- JOIN OUR NEWEST TENANTS Gianna's Pizzeria & Italian Ristorante & Harbourview Nail Lounge & Spa!
- UNDER CONSTRUCTION! Two (2) buildings ±1,200-5,925 SF of Retail Space! COMING SOON! One (1) 2,500 SF building with drive-thru!
- The Point is a 55 acre mixed-use development located in the heart of Harbour View in Suffolk. The development is designed to accommodate up to ±212,000 sf of multi-use space, including outparcels. The Point also features a first-class residential component containing 100 townhomes and 300 apartments within walking distance.
- ±1,200 100,000 SF of contiguous space (retail or office); Build to suit opportunities available
- Parcels can be subdivided to accommodate various requirements
- Over 62,000 VPD on I-664; interstate signage available
- Neighborhood Employers include: DOD (1,700 employees); US Navy (1,500 employees); and Sysco Foods (500 employees)

### **PRELIMINARY PLAN**

Jay Burnell o: 757.222.0111

Chris Bendit m: 757.617.3511 m: 757.620.4630

Fiona Sadler m: 757.620.6332 jay@parkerburnell.com chrisbendit@parkerburnell.com fiona@parkerburnell.com