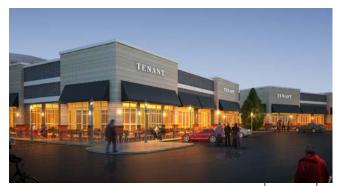

retail or office); Build to suit opportunities available
- Parcels can be subdivided to accommodate various requirements
- Over 62,000 VPD on I-664; interstate signage available
- Neighborhood Employers include: DOD (1,700 employees); US Navy (1,500 employees); and Sysco Foods (500 employees)

| DEMOGRAPHICS    | 3 MILES  | 5 MILES  | 10 MILES |
|-----------------|----------|----------|----------|
| Est. Population | 38,579   | 95,920   | 291,406  |
| Avg HH Income   | \$66,756 | \$72,505 | \$74,896 |
| Households      | 15,131   | 39,431   | 119,269  |



### **PRELIMINARY PLAN**





Jay Burnell o: 757.222.0111

Chris Bendit m: 757.617.3511 m: 757.620.4630

Fiona Sadler m: 757.620.6332 jay@parkerburnell.com chrisbendit@parkerburnell.com fiona@parkerburnell.com

## **BUILDING PLAN**









NEW RETAIL SHOPPING CENTER FOR THE POINT SHEFOLK, VIRGINIA SHEFOLK

A2.0

## **BUILDING PLAN**









NEW RETAL SHOPPING CENTRE FOR THE POLINT SUFFOLK, VIRGINIA



HENDRIX ANDERSON

ENTEROR ELEVATION AND VEW









**RESTAURANTS** 

# **RENDERINGS**













### Harbour View Market Profile, 2018 - 2023

#### Population:

Source: esri

#### Households:

2018 5 miles: 35,917 10 miles: 122,800 15 miles: 324,849 2023 5 miles: 37,404 10 miles: 125,974 15 miles: 333,338

Source: esri







Jay Burnell o: 757.222.0111 m: 757.617.3511 jay@parkerburnell.com

Chris Bendit m: 757.620.4630 chrisbendit@parkerburnell.com

Fiona Sadler m: 757.620.6332 fiona@parkerburnell.com