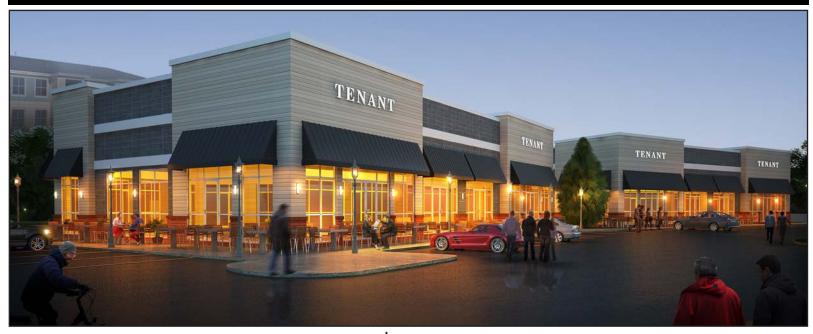

### RETAIL SPACE, OFFICE SPACE & OUTPARCELS AVAILABLE

# **FOR LEASE**



RETAIL • HOTEL • OFFICE

GEE'S GROUP PARTNERS



RESTAURANTS

SEE'S GROUP PARTNERS



TOWNHOMES • APARTMENTS

GEE'S GROUP PARTNER SUFFOLK EDA





### THE POINT AT HARBOUR VIEW | College Drive & Harbour View Boulevard, Suffolk, Virginia

#### **PROPERTY FEATURES:**

- JOIN OUR NEWEST TENANTS Gianna's Pizzeria & Italian Ristorante & Harbourview Nail Lounge & Spa!
- UNDER CONSTRUCTION! Two (2) buildings ±1,200-5,925 SF of Retail Space! COMING SOON! One (1) 2,500 SF building with drive-thru!
- The Point is a 55 acre mixed-use development located in the heart of Harbour View in Suffolk. The development is designed to accommodate up to ±212,000 sf of multi-use space, including outparcels. The Point also features a first-class residential component containing 100 townhomes and 300 apartments within walking distance.
- ±1,200 100,000 SF of contiguous space (retail or office); Build to suit opportunities available
- Parcels can be subdivid